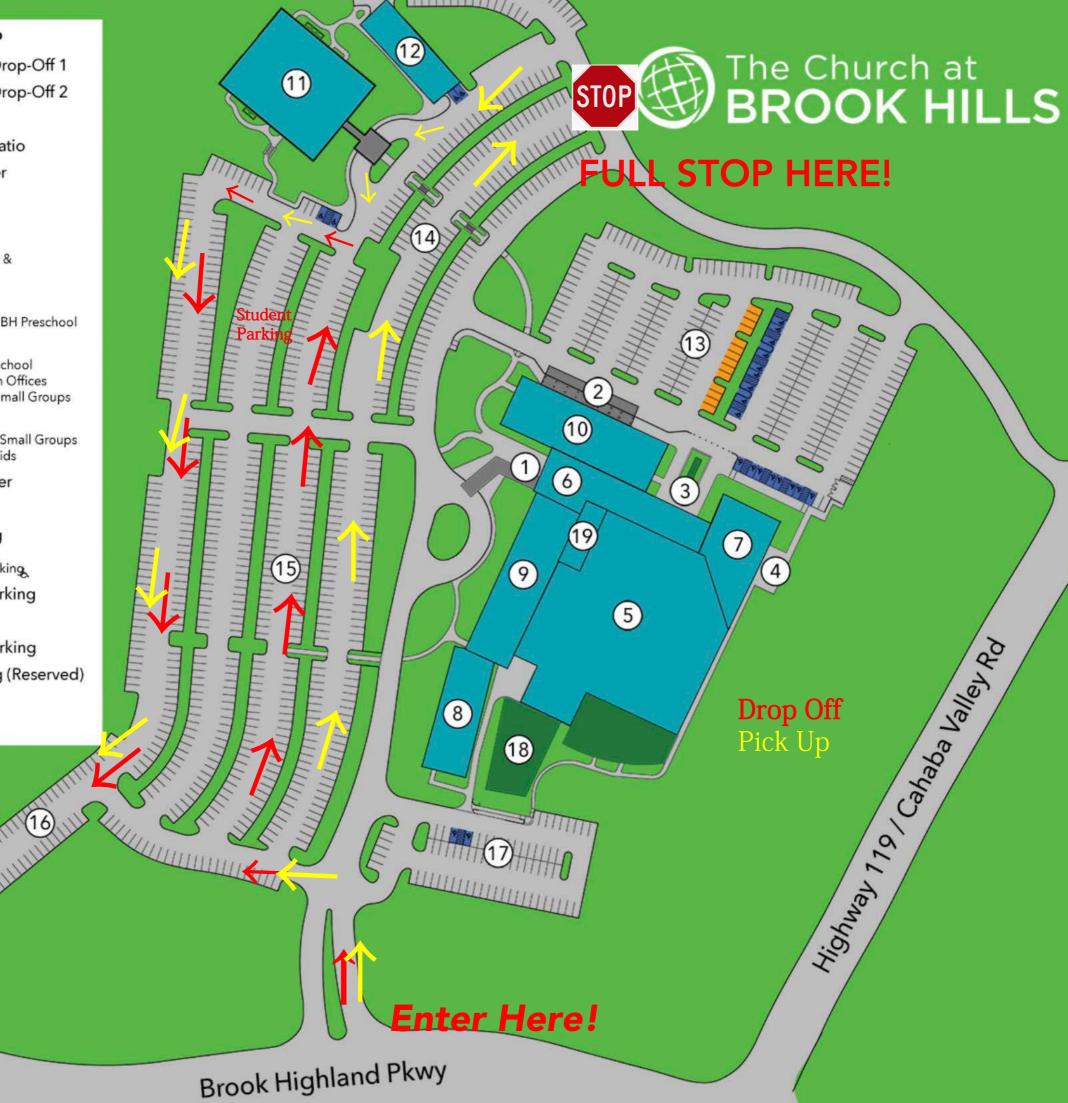

## CAMPUS MAP

- 1. Entrance 1 & Drop-Off 1
- 2. Entrance 2 & Drop-Off 2
- 3. Entrance 3
- 4. Entrance 4 & Patio
- 5. Worship Center
- 6. Lobby Welcome Center
- 7. Commons Community Room & Connection Point
- 8. Building A 1st & 2nd Floors - BH Preschool
- 9. Building B 1st Floor - BH Preschool 2nd Floor - Church Offices 3rd Floor - Adult Small Groups
- 10. Building C 1st Floor - Adult Small Groups 2nd Floor - BH Kids
- 11. Student Center
- 12. Modulars 1-4
- 13. North Parking Guest Parking Accessible Parking
- 14. Northwest Parking
- 15. West Parking
- 16. Southwest Parking
- 17. South Parking (Reserved)
- 18. Playground
- 19. Garden