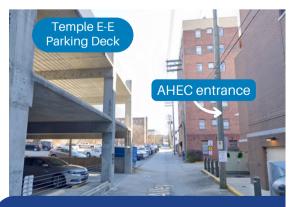

## PARKING DIRECTIONS

We are located at 2100 Highland Avenue, Suite 101, in the same building as Temple Emanu-El.

Parking is available in the **TE-E parking deck** (2nd floor and up), located behind the Temple.

Our entrance is in the alley on the east side of the building. Please be sure to come to this door, as you will not be able to access the Center through the main Temple entrances.

View from 11th Alley Google