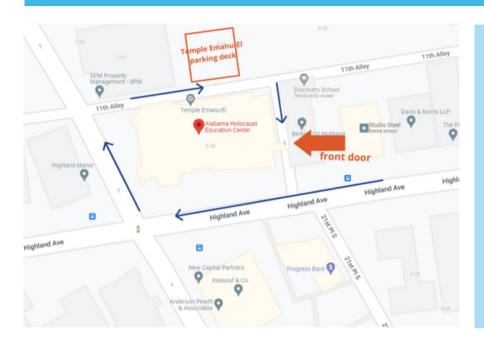

## PARKING DIRECTIONS

We are located at 2100 Highland Avenue, Suite 101, in the same building as Temple Emanu-El.

Parking is available in the **TE-E parking deck** (2nd floor and up), located behind the Temple.

Our entrance is in the alley on the east side of the building. Please be sure to come to this door, as you will not be able to access the Center through the main Temple entrances.

View from 11th Alley Google